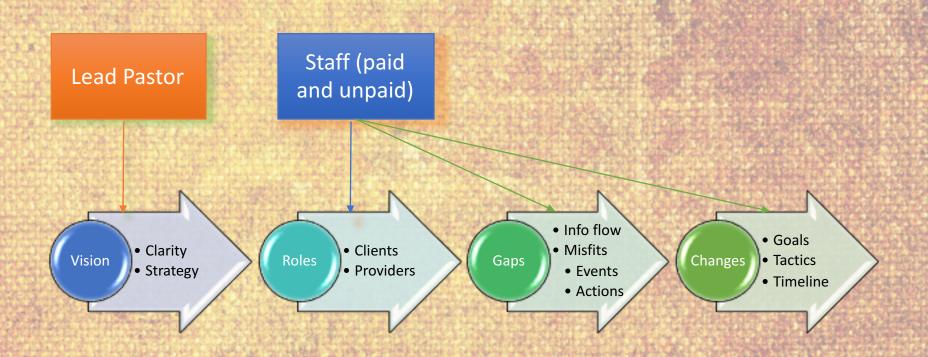

When leaders and staff are aligned they:

- Champion the church's vision
- Infect their team with the vision
- Organized schedules around the vision
- Designed activities to dovetail with the vision
- Allocate resources to support the vision
- Evaluate themselves, their team, and program for alignment

When ministry leaders and staff are aligned, everything else eventually is aligned.

- Clients
  - Who does this ministry serve (vertically and laterally)?
    - Who do we follow and need to report to?
    - Who do we cooperate with and need to inform?
    - Who do we serve and need to lead?
- Providers
  - Who does this ministry rely on for resources and help?
    - How do we stay in tune with them?

#### Information flow

- Who are we failing to give the right information, in the right form, at the right time?
- Who are we failing to query for information we need?

#### Misfits

- Where are we misaligned with the mission and vision?
- Are we working the Four Alignment Questions?

#### Changes

- What new goals do we need to adopt to align ourselves with the mission and vision?
- What tactics can we adopt to make appropriate midcourse corrections?
- How do these changes alter our timeline, and how will that affect other ministries/departments/staff?