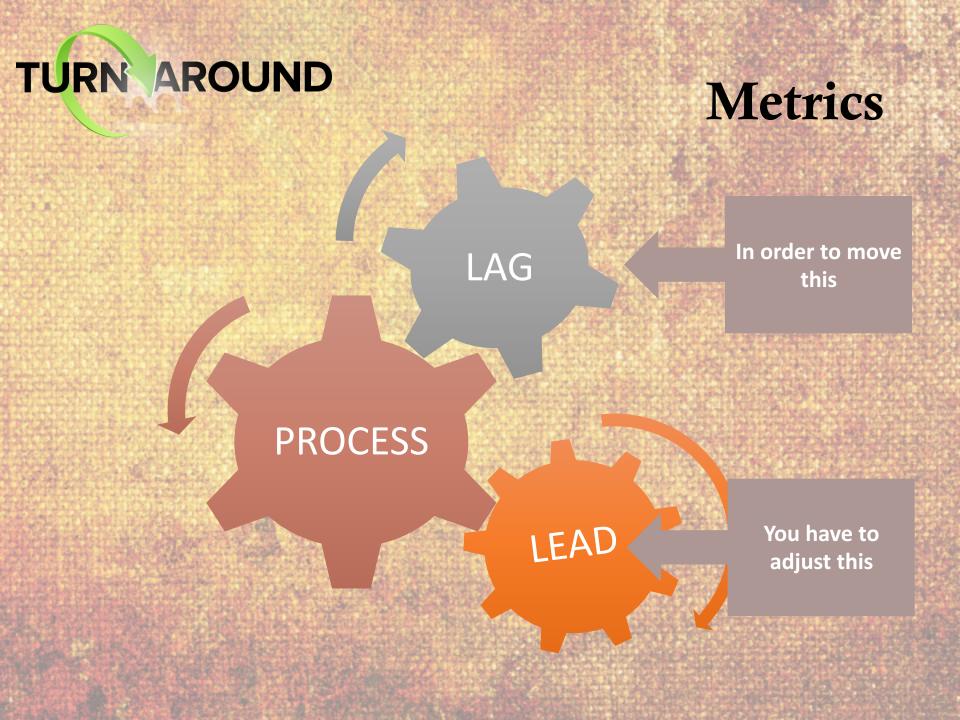

## TURN AROUND

LAG and LEAD measures

Suggested resource

### LAG and LEAD measures

- LAG measures indicate you've already achieved a goal
- LEAD measures indicate if you're likely to achieve a goal